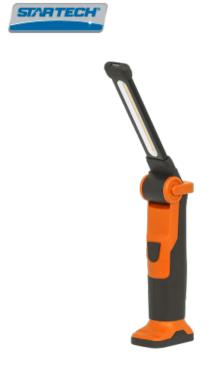

## **FOLDING COB WORK LIGHT**

Product # 849856 | Model # JUFL-500

**TECHNICAL SPECIFICATIONS** 

Overall Length

13"

- Combination COB and SMD technology for use as a work light or flashlight
- Lithium-Ion battery is USB chargeable using any compatible charging block
- Ultra-thin wand gets light into the tightest spaces
- Wand moves 180° and rotates 270° to put the light where you need it
- Magnet and hook integrated into base provide hands-free options
- Soft touch PVC inserts provide sure grip even with oily hands
- Charge indicator on back of light lets you know when it's time to plug in
- Wand folds against base for easy, safe storage