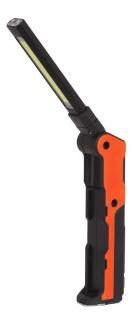

## RECHARGEABLE COB/SMD FLEX HEAD WORK LIGHT WITH MAGNETIC BASE

Product # 849857 | Model # JUFL-300

- Combination COB and SMD technology for use as a work light or flashlight
- Ultra-thin head gets light into the tightest spaces
- Head moves 180° and rotates 270° to put the light where you need it
- Folds flush to base for easy, safe storage
- Hole in base allows use as a flashlight in folded position
- Infinitely variable light level control with memory function recalls user preference
- Magnet and hook integrated into base provide hands-free options
- Soft touch PVC inserts provide sure grip even with oily hands
- Charge indicator on back of light lets you know when it's time to plug in
- Lithium-Ion battery is USB chargeable using any compatible charging block

## **TECHNICAL SPECIFICATIONS**

2000 mAh 3.7 V Battery

Charge Time 3.5 hrs Length (Open/Folded) 11"/ 6.5" 300/150

Lumens (COB/CMS)

Run Time (COB/SMD) 3/5 hrs at 100%