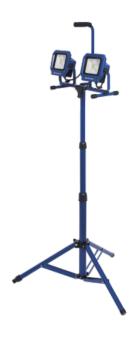

## WORK SITE LIGHT - SMD - 40 WATT - TWIN HEAD WITH HEAVY DUTY TRIPOD

Product # 849914 | Model # SWL-40TS

- Highly efficient Surface Mounted Diode technology provides brilliant white light with minimal power consumption
- Stays cool to the touch even after all day use
- 6500K colour temperature ideally mimics daylight for true colour reproduction
- 30,000 hour life expectancy and low power consumption means low cost of ownership over the life of the lamp
- Robust cast aluminum housings protect inner components from impact damage