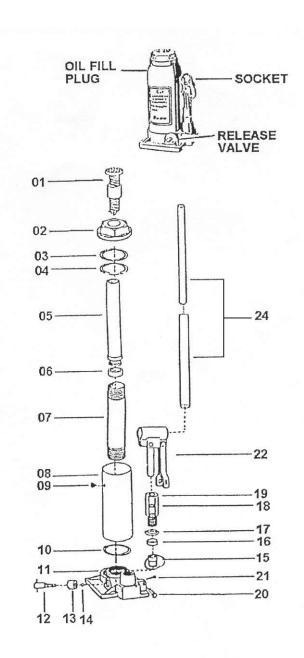

NOTE: WHEN ORDERING PARTS PLEASE SPECIFY MODEL NUMBER AND CAPACITY

| No. | Description                              |
|-----|------------------------------------------|
| 01  | Extension Screw (1)                      |
| 02  | Cap (1)                                  |
| 03  | Ram O-ring (1)                           |
| 04  | Top Sealing Gasket (1)                   |
| 05  | Ram (1)                                  |
| 06  | Ram Rubber Cup (1)                       |
| 07  | Cylinder (1)                             |
| 08  | Housing (1)                              |
| 09  | Oil Filler Plug (1)                      |
| 10  | Lower Sealing Gasket (1)                 |
| 11  | Base (1)                                 |
| 12  | Valve Release Screw (1)                  |
| 13  | Release Valve O-ring (1)                 |
| 14  | Release Valve Bearing (1)                |
| 15  | Pump Valve Assembly (1) included in base |
| 16  | Pump Cylinder Outer O-ring (1)           |
| 17  | Pump Cylinder Washer (1)                 |
| 18  | Pump Cylinder Inner O-ring (1)           |
| 19  | Pump Cylinder (1)                        |
| 20  | Pin (1)                                  |
| 21  | Split Cotter Pin (1)                     |
| 22  | Piston and Fulcrum Assembly (1)          |
| 24  | Handle Assembly (1)                      |