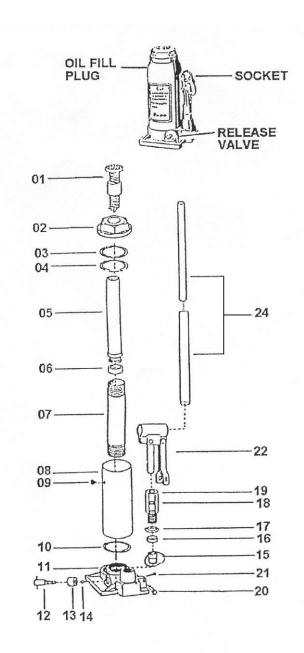

NOTE: WHEN ORDERING PARTS PLEASE SPECIFY MODEL NUMBER AND CAPACITY

| No. | Description                              |
|-----|------------------------------------------|
| 01  | Extension Screw (1)                      |
| 02  | Cap (1)                                  |
| 03  | Ram O-ring (1)                           |
| 04  | Top Sealing Gasket (1)                   |
| 05  | Ram (1)                                  |
| 06  | Ram Rubber Cup (1)                       |
| 07  | Cylinder (1)                             |
| 08  | Housing (1)                              |
| 09  | Oil Filler Plug (1)                      |
| 10  | Lower Sealing Gasket (1)                 |
| 11  | Base (1)                                 |
| 12  | Valve Release Screw (1)                  |
| 13  | Release Valve O-ring (1)                 |
| 14  | Release Valve Bearing (1)                |
| 15  | Pump Valve Assembly (1) included in base |
| 16  | Pump Cylinder Outer O-ring (1)           |
| 17  | Pump Cylinder Washer (1)                 |
| 18  | Pump Cylinder Inner O-ring (1)           |
| 19  | Pump Cylinder (1)                        |
| 20  | Pin (1)                                  |
| 21  | Split Cotter Pin (1)                     |
| 22  | Piston and Fulcrum Assembly (1)          |
| 24  | Handle Assembly (1)                      |