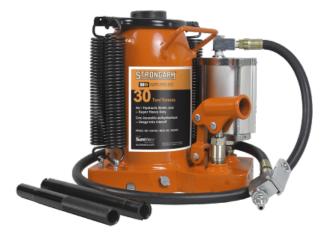

## **30 TON AIR/HYDRAULIC BOTTLE JACK - SUPER HEAVY DUTY**

Product # 030162 | Model # 395SHD

## <u>STRONGARM</u>

- Welded tank and frame for stronger performance in rough service conditions
  - Super thick 1-1/8" base provides and incredibly stable and strong lifting platform, especially on poor surfaces
  - Built tough for the rigours of the heavy duty trucking, agricultural and fleet business
  - Operating pressure 110-120 psi
  - Dual return springs for faster ram retraction
  - Safety bypass
  - Precision machining reduces O-ring damage
  - Superior quality O-rings for longer life and greater seal
  - Premium components provide for a 4:1 greater life expectancy
- Manual Function allows for normal operation anywhere, even without an air supply

## **TECHNICAL SPECIFICATIONS**

| Capacity    | 30 T   |
|-------------|--------|
| Low Height  | 10.94" |
| High Height | 20.59" |