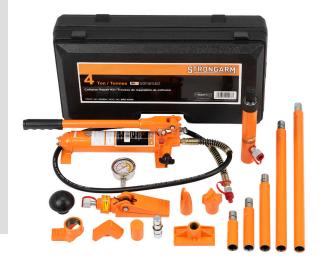

## 4 TON BODY REPAIR KIT - SUPER HEAVY DUTY

Product # 030204 | Model # BRK-4SHD

- Designed for pushing, spreading, and bending of vehicle body panels and other collision repairs
- Auto air bleed pump eliminates the need to bleed the system prior to use
- Double braided hydraulic hose for increased durability and resistance to cracks and abrasions
- Heavy-duty blow mold case allows for easy storage and transport for use in the shop or on the road
- Attachments are interchangeable with many other popular branded kit components
- Meets or exceeds ASME/PASE 2014 standards

## **TECHNICAL SPECIFICATIONS**

Closed 10.

(inch)
Diameter 1.18"
of inner
ram

cylinder (inch

Effective 1.09 Area

Area (square inch)

Extention 32.28/50.39/85.03/165.35/194.88 Tubes

Length (inch)

Net 40.79lb

Weight (lb)
Pump

8043

Capacity (tons) Ram

Ram Capacity (tons)

Ram 15.24" extended Height