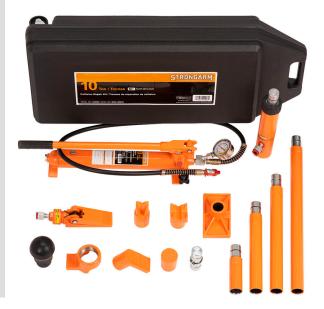

## 10 TON BODY REPAIR KIT - SUPER **HEAVY DUTY**

Product # 030208 | Model # BRK-10SHD

- Designed for pushing, spreading, and bending of vehicle body panels and other collision repairs
- Auto air bleed pump eliminates the need to bleed the system prior to use
- · Dual piston pump for faster lifting speeds saving time and
- Double braided hydraulic hose for increased durability and resistance to cracks and abrasions
- Heavy-duty blow mold case with wheels allows for easy storage and transport for use in the shop or on the road
- Attachments are interchangeable with many other popular branded kit components
- Meets or exceeds ASME/PASE 2014 standards