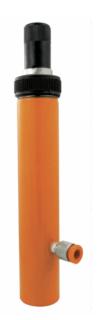

## HYDRAULIC PUSH RAM - 10 TON - 6" STROKE

Product # 030235 | Model # 412A

- STRONGARM Hydraulic Rams are professional quality, designed to provide trouble free service to meet a wide range of needs
- They are used to provide 2 to 10 tons of reliable, concentrated force in lifting, pulling, pushing, bending and alignment applications
- STRONGARM ram models include mini, snap style, screw, pull, wedge, and long configurations that can be used with STRONGARM and other body and frame repair kits as well as in vehicle service facilities, farms, industry and construction

## **TECHNICAL SPECIFICATIONS**

Capacity 10 t Stroke 6"