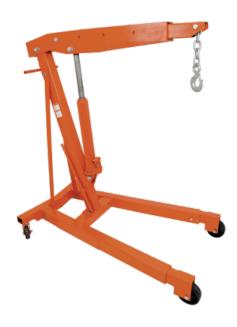

## **ENGINE CRANE - 3 TON**

Product # 030321 | Model # 218-3

- STRONGARM Engine Cranes are designed for easy and efficient removal and transportation of vehicle engines
- All feature four-position telescopic booms, wide stable bases, forged steel hooks with safety latches and heavy duty swivel casters
- Superior welds in all locations provide maximum strength and durability• Extra Heavy Duty engine crane with reinforced leg assemblies for added strength and durability
- 4 different boom settings: 3T, 2T, 1.5T, 1T
- · Hydraulic ram has built in safety overload to protect the unit from being used beyond its rated capacity