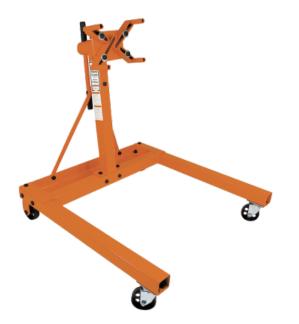

## **ENGINE STAND - 1,250 LB U-DESIGN**

Product # 030353 | Model # 236

- STRONGARM Engine Stands are used in the positioning and transportation of automobile and light truck engines in a wide variety of vehicle service facilities. All Engine Stands include a 360° rotating head, which efficiently puts the engine in the optimal work position, rugged full swivel casters and heavy duty tubular steel construction. Superior welds in all locations provide maximum strength and durability.• Extra wide 4 point U type base ensures maximum stability and performance
- Adjustable brackets allow maximum flexibility fits most automobile and light truck engines
- 360° rotating head enables engine to be placed in desired work position

surewerx.com

- Full swivel casters
- Heavy duty welded steel base

## **TECHNICAL SPECIFICATIONS**

| Capacity           | 1,250 lb                |
|--------------------|-------------------------|
| Stand Height       | 34"                     |
| Product Dimensions | 10.25" x 35.75" x 9.50" |