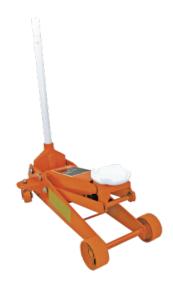

## **SERVICE JACK - 2-1/2 TON**

Product # 030415 | Model # 952B

- All models designed for the professional user
- · All models equipped with safety valve to prevent overloading
- Rear mounted swivel casters for easy maneuverability
- Heavy duty pump, ram and cylinders are precision machined and inspected to ensure long service life and superior performance
- NOTE: Hydraulic Jacks are intended for lifting but not sustaining a partial vehicular load. Immediately after lifting, support the load with appropriate means such as high quality STRONGARM jack stands. Model 952B has been the standard of the Canadian industry for over 20 years

## **TECHNICAL SPECIFICATIONS**

Capacity 2-1/2 T High Height 19-1/4"