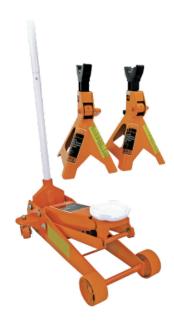

## SERVICE JACK - 2-1/2 TON PLUS 3 TON STRONGARI **VEHICLE STANDS**

Product # 030416 | Model # 952B-SP

- · All models designed for the professional user
- All models equipped with safety valve to prevent overloading
- Rear mounted swivel casters for easy maneuverability
- Heavy duty pump, ram and cylinders are precision machined and inspected to ensure long service life and superior performance
- NOTE: Hydraulic Jacks are intended for lifting but not sustaining a partial vehicular load. Immediately after lifting, support the load with appropriate means such as high quality STRONGARM jack stands. • Combo pack promotion of 2-1/2 Ton Service Jack & 3 Ton Safety Stands for a super low promo price

## **TECHNICAL SPECIFICATIONS**

Capacity 2-1/2 T High Height 19-1/4"