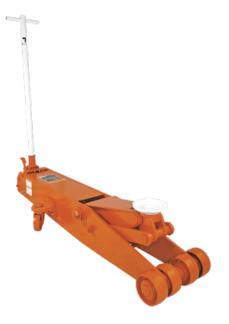

## SERVICE JACK - LONG CHASSIS - 20 TON

Product # 030438 | Model # 970SD

• Heavy duty manually operated service jacks for the most demanding heavy duty applications

surewerx.com

- Ideal for truck tire shops, truck repair shops, fleet service, maintenance shops, military bases, job sites and all heavy duty jobs
- Heavy duty pumps, rams, and cylinders are precision machined and inspected to ensure long service life and superior performance
- Designed to get into very low areas
- Automatic safety valve prevents overload