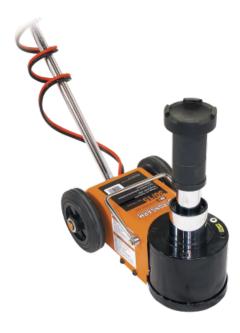

## AIR HYDRAULIC TRUCK JACK - 2 STAGE - 30/15 TON

Product # 030474 | Model # 730SHD

- The extra light weight and portability makes this the ideal service jack for service vehicles
- 2 stages and lifting capacities of 30 and 15 ton make this a very versatile jack
- The extra long removable handle and rugged rear wheels make for easy positioning of this jack in hard to reach places
- An integral Descent Metering Valve maintains a controlled and safe lowering of the load
- The piston head seal design is borrowed from industrial technology providing a superior low and high pressure seal, giving this jack a much better hold under severe load conditions

## **TECHNICAL SPECIFICATIONS**

Capacity 30 T (1st Stage) / 15 T (2nd Stage)

High Height 15 Ton - 292 mm (11.5") Lift - 142 mm (5.59")