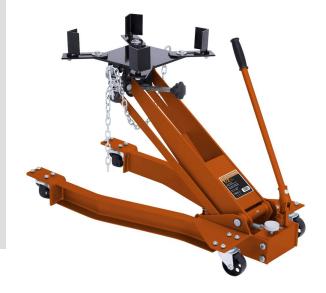

## 1/2 TON LOW PROFILE TRANSMISSION JACK

Product # 030543 | Model # 800B

- $\bullet$  Strongarm's  $1\!\!/_{\!\!2}$  ton transmission jack is ideal for handling light-to mediu- weight truck transmissions
- Low-profile design enables access to the lowest clearance trucks
- Wide chassis provides efficient load distribution and increased stability
- 4-way tilting head allows the user to easily position the jack for installation and removal of the transmission
- Fully adjustable universal saddle with adjustable arms to position the transmission securely
- Full 360-degree rotating handle for use in any position

## **TECHNICAL SPECIFICATIONS**

| Backward<br>Tilt   | 8 deg           |
|--------------------|-----------------|
| Base<br>Dimensions | 37"x<br>17-3/4" |
| Capacity<br>(Tons) | 43832           |
| Forward Tilt       | 55 deg          |
| High Height        | 30-1/2"         |
| Low Height         | 6-1/3"          |
| Shipping<br>Weight | 118.8 lb        |
| Side Tilt          | 6-18<br>deg     |