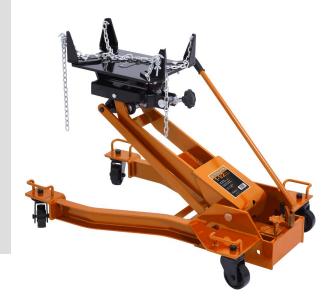

## 1.5 TON LOW PROFILE TRANSMISSION JACK

Product # 030548 | Model # 807A

- Strongarm's 1.5-ton transmission jack is ideal for handling heavyweight truck transmissions
- Low-profile design enables access to the lowest clearance trucks
- Wide chassis provides efficient load distribution and increased stability
- 4-way tilting head allows the user to easily position the jack for installation and removal of the transmission
- Fully adjustable universal saddle with adjustable arms to position the transmission securely
- Full 360-degree rotating handle for use in any position