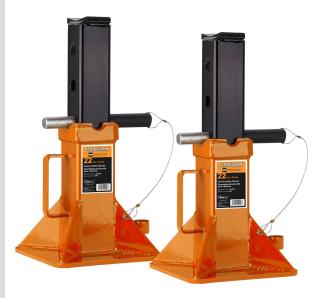

## 22-TON PIN-TYPE SAFETY STANDS - PAIR

Product # 032220 | Model # 868

Pin-style safety stands by Strongarm® combine a heavy gauge steel frame, sturdy welded steel construction, and a heavy-duty holding pin to provide maximum safety and complete peace of mind while holding a load in place.

- Construction The complete steel construction was devised for the Pin Type Safety Stands to achieve maximum durability. The large 10"x 10" base is used to increase stability when working on uneven or soft surfaces such as asphalt
- Design Created with a large V-shaped saddle that cradles axle or other under-truck components. The braided steel cable design attaches to the pin and stand to prevent loss
- Features These pin type safety stands feature a convenient carry handle for easy portability and usability. The multiple pin holes allow easy adjustment to the user's desired height.
- · Carrying handle for easy portability
- Braided tether cable prevents pin loss