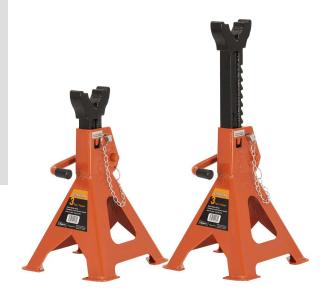

## **JACK STANDS - RATCHETING-STYLE - 3 TON - 1 PAIR**

Product # 032242 | Model # 853B

- Material Ductile iron support column with ratchet teeth provides multiple height positions
- Applications Used and sold in pairs for supporting automotive vehicles after lifting
- Features Double-locks mechanism with both handle locks and mobility pin for increased safety
- Design Notched saddles for use with unitized vehicles. Welded foot pads resist sinking into soft ground or asphalt