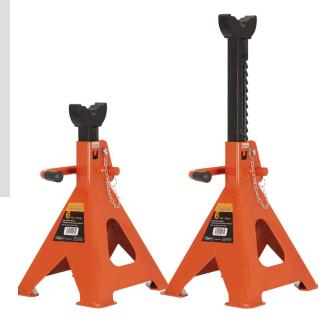

## **JACK STANDS - RATCHETING-STYLE - 6 TON - 1 PAIR**

Product # 032244 | Model # 856B

- Material Ductile iron support column with ratchet teeth provides multiple height positions
- Applications Used and sold in pairs for supporting automotive vehicles after lifting
- Features Double-locks mechanism with both handle locks and mobility pin for increased safety
- Design Notched saddles for use with unitized vehicles. Welded foot pads resist sinking into soft ground or asphalt

## **TECHNICAL SPECIFICATIONS**

Base Dimensions (in.) Capacity Capacity (T) 6

12,000

15-1/2

Certification ASME PASE 2019

Duty Level Heavy Duty High Height

Low Height (in.)

Ratchet Operation