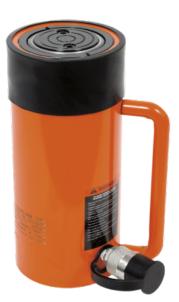

## CYLINDER - SINGLE ACTING - 50 METRIC TON

Product # 033050 | Model # SACS506

- Complies with ANSI specifications
- High strength alloy steel for safety and durability
- Inside cylinder treated to enhance durability
- Features collar threads, plunger threads and base mounting holes for optional fixture attachment
- Heavy duty plunger spring return