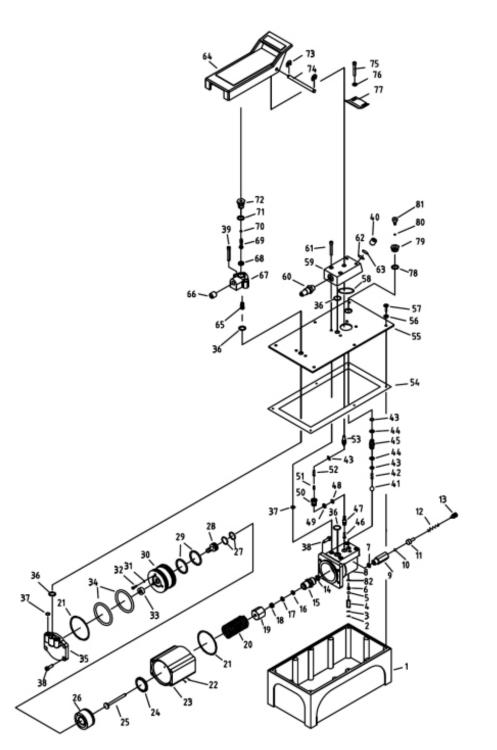

## AHP02,003,004 AIR/HYD FOOT PUMP

PROD NO. 033125,126,127 MOD NO. AHP002,003,004

## AHP02,003,004 AIR/HYD FOOT PUMP

PROD NO. 033125,126,127 MOD NO. AHP002,003,004

| REF | Part Number   | Description                 | REQ | REF | Part Number   | Description          | REQ |
|-----|---------------|-----------------------------|-----|-----|---------------|----------------------|-----|
| 1   | PEP-AHP002-01 | Reservoir AHP002            | 1   | 45  | PEP-AHP002-45 | Coupler              | 1   |
| 1   | PEP-AHP003-01 | Reservoir AHP003            | 1   | 46  | PEP-AHP002-46 | Spring               | 1   |
| 1   | PEP-AHP004-01 | Reservoir AHP004            | 1   | 47  | PEP-AHP002-47 | Ball Seat            | 1   |
| 2   | PEP-AHP002-02 | Snap Ring                   | 1   | 48* | PEP-AHP002-48 | O-ring               | 1   |
| 3   | PEP-AHP002-03 | Oil filter                  | 1   | 49* | PEP-AHP002-49 | Nylon Gasket         | 1   |
| 4   | PEP-AHP002-04 | Oil Suction Pipe            | 1   | 50  | PEP-AHP002-50 | Release Valve        | 1   |
| 4   | PEP-AHP004-04 | 4-4 Oil Suction Pipe AHP004 | 1   | 51  | PEP-AHP002-51 | Pin                  | 1   |
| 5   | PEP-AHP002-05 | Steel Ball                  | 1   | 52  | PEP-AHP002-52 | Spring               | 1   |
| 6   | PEP-AHP002-06 | Block                       | 1   | 53  | PEP-AHP002-53 | Release Rod          | 1   |
| 7*  | PEP-AHP002-07 | Copper Washer               | 1   | 54  | PEP-AHP002-54 | Seal AHP002          | 1   |
| 8   | PEP-AHP002-08 | Valve Block                 | 1   | 54  | PEP-AHP003-54 | Seal AHP003          | 1   |
| 9   | PEP-AHP002-09 | Safety Valve                | 1   | 54  | PEP-AHP004-54 | Seal AHP004          | 1   |
| 10  | PEP-AHP002-10 | Steel Ball                  | 1   | 55  | PEP-AHP002-55 | Cover AHP002         | 1   |
| 11  | PEP-AHP002-11 | Ball Seat                   | 1   | 55  | PEP-AHP003-55 | Cover AHP003         | 1   |
| 12  | PEP-AHP002-12 | Safety Valve Spring         | 1   | 55  | PEP-AHP004-55 | Cover AHP004         | 1   |
| 13  | PEP-AHP002-13 | Bolt                        | 1   | 56  | PEP-AHP002-56 | Copper Washer AHP002 | 6   |
| 14* | PEP-AHP002-14 | Copper Washer               | 1   | 56  | PEP-AHP003-56 | Copper Washer AHP003 | 12  |
| 15  | PEP-AHP002-15 | Pump Cylinder               | 1   | 56  | PEP-AHP004-56 | Copper Washer AHP004 | 12  |
| 16* | PEP-AHP002-16 | Y-ring                      | 1   | 57  | PEP-AHP002-57 | Bolt AHP002          | 6   |
| 17* | PEP-AHP002-17 | Nylon Gasket                | 1   | 57  | PEP-AHP003-57 | Bolt AHP003          | 12  |
| 18* | PEP-AHP002-18 | Copper Washer               | 1   | 57  | PEP-AHP004-57 | Bolt AHP004          | 12  |
| 19  | PEP-AHP002-19 | Nut                         | 1   | 58* | PEP-AHP002-58 | O-ring               | 1   |
| 20  | PEP-AHP002-20 | Spring                      | 1   | 59  | PEP-AHP002-59 | Fixing Base          | 1   |
| 21* | PEP-AHP002-21 | O-ring                      | 2   | 60  | PEP-AHP002-60 | Exhaust Muffler      | 1   |
| 22  | PEP-AHP002-22 | Steel Ball                  | 4   | 61  | PEP-AHP002-61 | Bolt                 | 2   |
| 23  | PEP-AHP002-23 | Air Pump Housing            | 1   | 62  | PEP-AHP002-62 | Filter               | 1   |
| 24  | PEP-AHP002-24 | Washer                      | 1   | 63  | PEP-AHP002-63 | Snap Ring            | 1   |
| 25  | PEP-AHP002-25 | Pump Plunger                | 1   | 64  | PEP-AHP002-64 | Foot Pedal           | 1   |
| 26  | PEP-AHP002-26 | Air Piston Base             | 1   | 65  | PEP-AHP002-65 | Spring               | 1   |
| 27* | PEP-AHP002-27 | O-ring                      | 2   | 66  | PEP-AHP002-66 | End Cap              | 1   |
| 28  | PEP-AHP002-28 | Air Shuttle Valve           | 1   | 67  | PEP-AHP002-67 | Air Valve            | 1   |
|     |               |                             |     |     |               |                      |     |

\* Items included in Repair Kit, Repair Kit order number: PEP-HPS140-RK