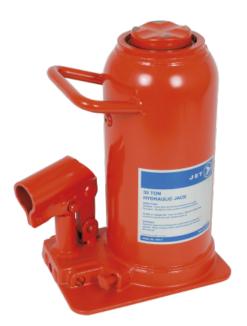

## **INDUSTRIAL BOTTLE JACK - 35 TON**

Product # 140111 | Model # JHJ-35

- JET industrial hydraulic bottle jacks have earned a reputation for super heavy duty performance, reliability and dependability for over 40 years
- Electrically welded base and cylinder assures strength and eliminates leaks

## **TECHNICAL SPECIFICATIONS**

| Rated Capacity | 35 T              |
|----------------|-------------------|
| Max. Height    | 17-1/4"           |
| Size of Base   | 7-9/16" x 5-9/16" |