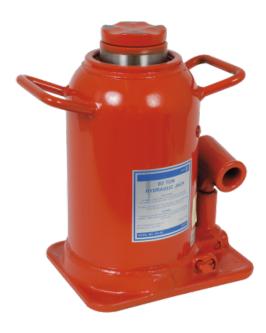

## **INDUSTRIAL BOTTLE JACK - 60 TON**

Product # 140112 | Model # JHJ-60

- JET industrial hydraulic bottle jacks have earned a reputation for super heavy duty performance, reliability and dependability for over 40 years
- Electrically welded base and cylinder assures strength and eliminates leaks
- Not affected by temperature extremes
- All models work in upright, angle or horizontal positions
- Unique valving allows handle to remain in upright position when used horizontally for improved operation

## **TECHNICAL SPECIFICATIONS**

| Rated Capacity | 60 T             |
|----------------|------------------|
| Max. Height    | 18-3/4"          |
| Size of Base   | 9-5/16" x 7-3/8" |