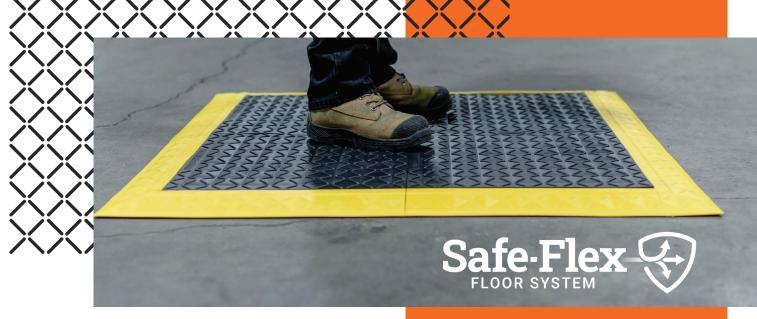

# WORKSTATION

# **KITS**

## **ONE CONVENIENT PACKAGE:**

Kits come complete with all required edges and corners, and easy to follow assembly instructions.

AN **érgoadvantage înc** BRAND

#### Available with 3 or 4 sides of yellow safety edging

Zone 1
3 ft x 3 ft
IN THE BOX:
4 Tiles I Yellow Safety Edging

Zone 2
5 ft x 3 ft
IN THE BOX:
6 Tiles I Yellow Safety Edging

Zone 3
8 ft x 3 ft
IN THE BOX:
10 Tiles I Yellow Safety Edging