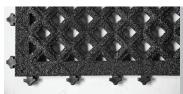

### **ANTI-FATIGUE DRAINAGE TILE - A2-B**

Holes for drainage effectively channel non-oil based liquid off the surface

Zone 1 | A2BZ1 Zone 2 | A2BZ2 Zone 3 | A2BZ3

### **ANTIMICROBIAL DRAINAGE TILE - AM2-B**

Formulated with an antimicrobial additive to resist the growth of mold and mildew

Zone 1 | AM2BZ1 Zone 2 | AM2BZ2 Zone 3 | AM2BZ3

#### ANTI-SLIP DRAINAGE TILE - AG2-B

Most aggressive anti-slip surface on the market with drainage for oils and coolants Zone 1 | AG2BZ1 Zone 2 | AG2BZ2 Zone 3 | AG2BZ3