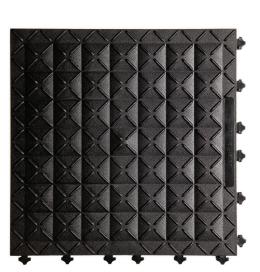

**ANTI-FATIGUE TILE – A1-B**Our bestselling anti-fatigue tile made

with Compression Flex Technology™

Zone 1 | A1BZ1 Zone 2 | A1BZ2 Zone 3 | A1BZ3

**LIGHT DUTY ANTI-FATIGUE TILE - RF1-B** 

Ideal for light manufacturing environments, great anti-fatigue properties

#### **ANTI-SLIP TILE - AG1-B**

Closed anti-slip tile perfect for weld areas and is class one fire resistant

Zone 1 | AG1BZ1 Zone 2 | AG1BZ2 Zone 3 | AG1BZ3

AN ergoadvantage inc BRAND

Custom solutions also available for larger surface areas. For more info contact us at info@safe-flex.com