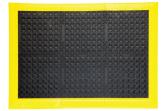

## SIZES AVAILABLE

#### Available with 3 or 4 sides of yellow safety edging

Zone 1
3 ft x 3 ft
IN THE BOX:
4 Tiles I Yellow Safety Edging

Zone 2
5 ft x 3 ft
IN THE BOX:
6 Tiles I Yellow Safety Edging

Zone 3
8 ft x 3 ft
IN THE BOX:
10 Tiles I Yellow Safety Edging