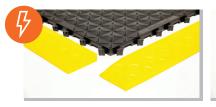

#### **ESD ANTI-FATIGUE TILE - ESDA1-B**

Provides electrostatic discharge capabilities to protect equipment and workers

Zone 1 | ESDA1BZ1 Zone 2 | ESDA1BZ2 Zone 3 | ESDA1BZ3