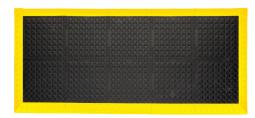

## SIZES AVAILABLE

#### Available with 3 or 4 sides of yellow safety edging

Zone 1
3 ft x 3 ft
IN THE BOX:
4 Tiles I Yellow Safety Edging

Zone 2
5 ft x 3 ft
IN THE BOX:
6 Tiles I Yellow Safety Edging

Zone 3
8 ft x 3 ft
IN THE BOX:
10 Tiles I Yellow Safety Edging