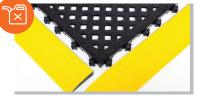

#### Available with 3 or 4 sides of yellow safety edging

Zone 1
3 ft x 3 ft
IN THE BOX:
4 Tiles I Yellow Safety Edging

Zone 2
5 ft x 3 ft
IN THE BOX:
6 Tiles I Yellow Safety Edging

Zone 3
8 ft x 3 ft
IN THE BOX:
10 Tiles I Yellow Safety Edging