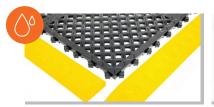

### **ANTI-FATIGUE DRAINAGE TILE - A2-B**

Holes for drainage effectively channel non-oil based liquid off the surface

Zone 1 | A2BZ1 Zone 2 | A2BZ2 Zone 3 | A2BZ3

#### Available with 3 or 4 sides of yellow safety edging

Zone 1
3 ft x 3 ft
IN THE BOX:
4 Tiles I Yellow Safety Edging

Zone 2
5 ft x 3 ft
IN THE BOX:
6 Tiles I Yellow Safety Edging

Zone 3
8 ft x 3 ft
IN THE BOX:
10 Tiles I Yellow Safety Edging