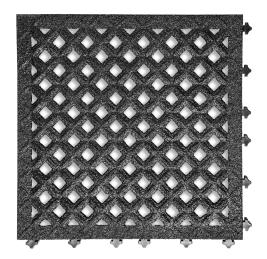

### **ANTI-FATIGUE DRAINAGE TILE - A2-B**

Holes for drainage effectively channel non-oil based liquid off the surface

Zone 1 | A2BZ1 Zone 2 | A2BZ2 Zone 3 | A2BZ3

### **ANTIMICROBIAL DRAINAGE TILE - AM2-B**

Formulated with an antimicrobial additive to resist the growth of mold and mildew

Zone 1 | AM2BZ1 Zone 2 | AM2BZ2 Zone 3 | AM2BZ3

#### ANTI-SLIP DRAINAGE TILE - AG2-B

Most aggressive anti-slip surface on the market with drainage for oils and coolants Zone 1 | AG2BZ1 Zone 2 | AG2BZ2 Zone 3 | AG2BZ3