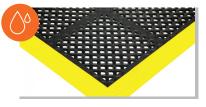

### **ANTI-FATIGUE DRAINAGE TILE - A2-B**

Holes for drainage effectively channel non-oil based liquid off the surface

Zone 1 | A2BZ1 Zone 2 | A2BZ2 Zone 3 | A2BZ3