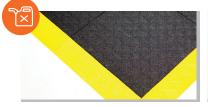

#### Available with 3 or 4 sides of yellow safety edging

Zone 1
3 ft x 3 ft
IN THE BOX:
4 Tiles I Yellow Safety Edging

Zone 2
5 ft x 3 ft
IN THE BOX:
6 Tiles I Yellow Safety Edging

Zone 3
8 ft x 3 ft
IN THE BOX:
10 Tiles I Yellow Safety Edging

**ANTI-FATIGUE TILE – A1-B**Our bestselling anti-fatigue tile made

with Compression Flex Technology™

Zone 1 | A1BZ1 Zone 2 | A1BZ2 Zone 3 | A1BZ3

**LIGHT DUTY ANTI-FATIGUE TILE - RF1-B** 

Ideal for light manufacturing environments, great anti-fatigue properties