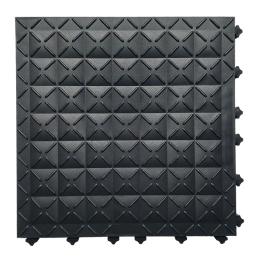

## AM1 Anti-Microbial Tile

- Embedded with Ultra-Fresh® Antimicrobial Technology to inhibit growth of mold, mildew and odor-causing bacteria
- Excellent for dry areas such as assembly lines, inspection stations, and machining areas
- Configures easily to work environments
- Standard lug connection system allows mixing of tile types
- Compression dome surface ensures optimal ergonomic antifatigue support
- Easy to clean and maintain
- 64 leg support structure underneath provides weight load dispersion and channels for cord control
- Can be edged with A3, A4, A5 and A6 edges or corners

| DIMENSIONS                   | 18 in x 18 in x 1 in                                |
|------------------------------|-----------------------------------------------------|
| WEIGHT                       | 5.5 lbs                                             |
| COMPOSITION                  | Recycled PVC, Ultra-Fresh® Anti-microbial Additive  |
| TEAR STRENGTH (ASTM D624)    | 303 lbs/in                                          |
| TENSILE STRENGTH (ASTM D412) | Stress: 1630 PSI - Strain: 150%                     |
| DUROMETER                    | Shore hardness "A" 85 (+/-5)                        |
| FLAMMABILITY                 | 0.61 watts/cm <sup>2</sup> = Class 1 fire resistant |
| TABER ABRASION (SAE J1530)   | Negligible wear                                     |
| FRICTION (ASTM D1894)        | Static: 0.90 Dynamic: 0.84                          |
| MAX LOADING                  | 1429 PSI                                            |
| WARRANTY                     | Lifetime warranty against manufacturer's defects    |
| COLORS                       | Black, Custom colors available                      |
|                              |                                                     |