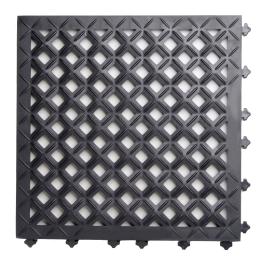

## AM2 Anti-Microbial Drainage Tile

- Embedded with Ultra-Fresh® Antimicrobial Technology to inhibit growth of mold, mildew and odor-causing bacteria
- Holes allow liquids to drain easily, airflow through tile
- Compression dome surface ensures optimal ergonomic antifatigue support
- Configures easily to work environments
- Standard lug connection system allows mixing of tile types
- Easy to clean and maintain
- 64 leg support structure underneath provides weight load dispersion and channels for cord control
- Can be edged with A3, A4, A5 and A6 edges or corners

| DIMENSIONS                   | 18 in x 18 in x 1 in                                       |
|------------------------------|------------------------------------------------------------|
| WEIGHT                       | 4.8 lbs                                                    |
| COMPOSITION                  | 100% Recycled PVC, Ultra-Fresh®<br>Anti-microbial Additive |
| AIRFLOW                      | 30% drainage or airflow/ft²                                |
| TEAR STRENGTH (ASTM D624)    | 303 lbs/in                                                 |
| TENSILE STRENGTH (ASTM D412) | Stress: 1630 PSI<br>Strain: 150%                           |
| DUROMETER                    | Shore hardness "A" 85 (+/-5)                               |
| FLAMMABILITY                 | 0.61 watts/cm <sup>2</sup> = Class 1 fire resistant        |
| TABER ABRASION (SAE J1530)   | Negligible wear                                            |
| FRICTION (ASTM D1894)        | Static: 0.90 Dynamic: 0.84                                 |
| MAX LOADING                  | 1429 PSI                                                   |
| WARRANTY                     | Lifetime warranty against manufacturer's defects           |
| COLORS                       | Black, Custom colors available                             |