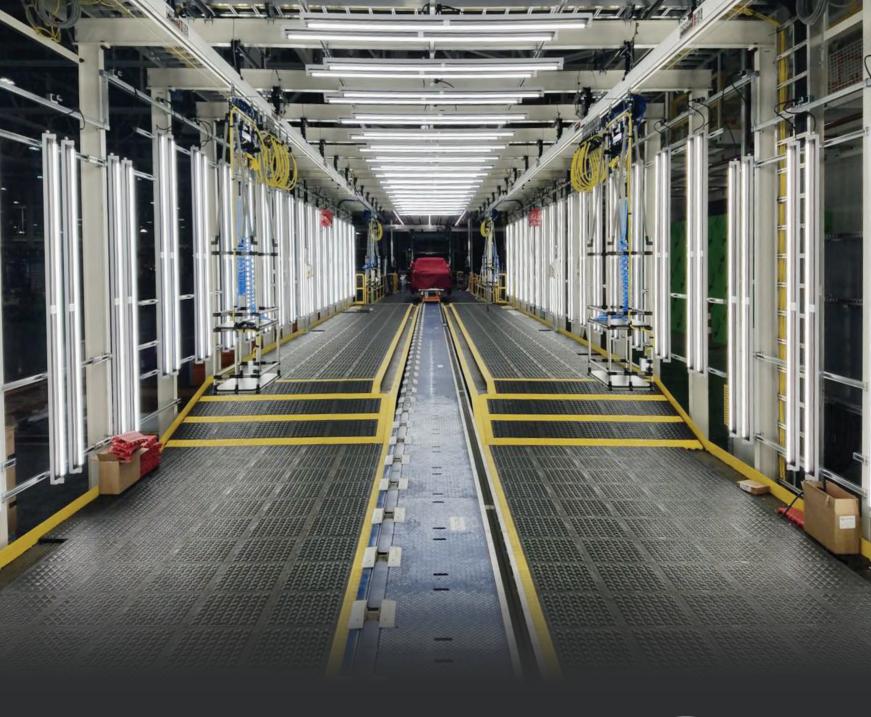

# WORKS AS HARD AS YOU DO

WE DIVERT
2M LBS
OF PVC FROM
LANDFILLS
ANNUALLY

1-877-578-0101 info@safe-flex.com

safe-flex.com

The Safe-Flex Floor System is a premium, flexible and safe modular industrial flooring solution that solves challenges faced by many organizations. The patented Compression Flex construction provides the industry's top anti-fatigue support. The floor system can be custom fit or purchased in ready-made standard kits. The anti-slip varieties work in wet or even oily environments, and bevelled edges ensure that workplace slips, trips and falls are greatly reduced. The ESD and anti-microbial options provide additional environmental control. All matting options are impervious to most chemicals and are class 1 fire resistant. Tiles are sustainably produced using recycled materials and feature world class connection lugs that will last beyond the competition's. A Safe-Flex Floor System works as hard as you do to protect your most important asset—your employees.