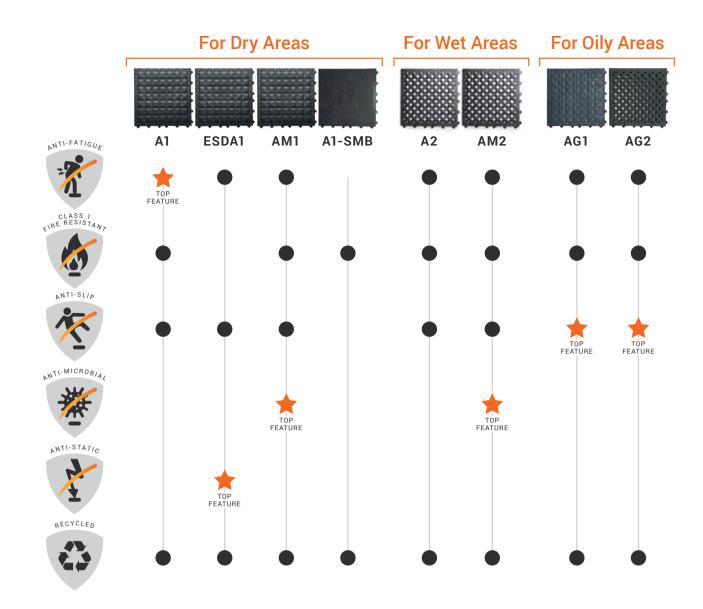

# Flexible.

Floors are customizable. Tiles come formulated or surfaced for a variety of needs, with patented lug connectors.

# **EDGES & CORNERS**

Bevelled edges ensure safe on-and-off mat traffic. Also available in gritted and anti-microbial formulations.

# WORKS AS HARD AS YOU DO

WE DIVERT
2M LBS
OF PVC FROM
LANDFILLS
ANNUALLY

1-877-578-0101 info@safe-flex.com

safe-flex.com

The Safe-Flex Floor System is a premium, flexible and safe modular industrial flooring solution that solves challenges faced by many organizations. The patented Compression Flex construction provides the industry's top anti-fatigue support. The floor system can be custom fit or purchased in ready-made standard kits. The anti-slip varieties work in wet or even oily environments, and bevelled edges ensure that workplace slips, trips and falls are greatly reduced. The ESD and anti-microbial options provide additional environmental control. All matting options are impervious to most chemicals and are class 1 fire resistant. Tiles are sustainably produced using recycled materials and feature world class connection lugs that will last beyond the competition's. A Safe-Flex Floor System works as hard as you do to protect your most important asset—your employees.