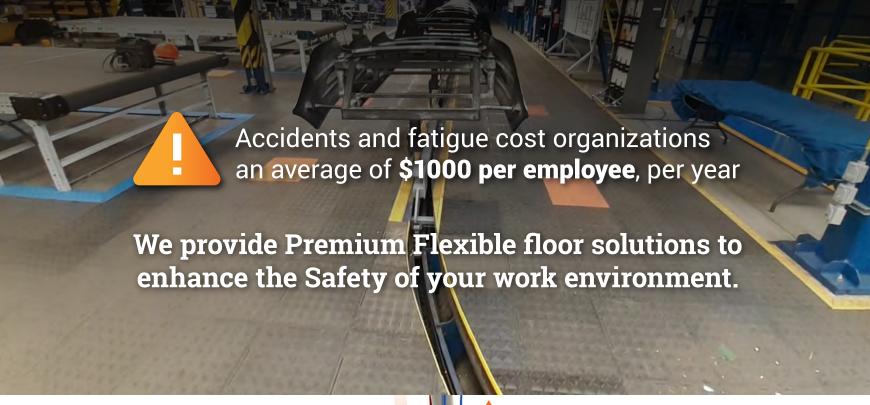

# WORKS AS HARD AS YOU DO

WE DIVERT
2M LBS
OF PVC FROM
LANDFILLS
ANNUALLY

1-877-578-0101 info@safe-flex.com

safe-flex.com

The Safe-Flex Floor System is a premium, flexible and safe modular industrial flooring solution that solves challenges faced by many organizations. The patented Compression Flex construction provides the industry's top anti-fatigue support. The floor system can be custom fit or purchased in ready-made standard kits. The anti-slip varieties work in wet or even oily environments, and bevelled edges ensure that workplace slips, trips and falls are greatly reduced. The ESD and anti-microbial options provide additional environmental control. All matting options are impervious to most chemicals and are class 1 fire resistant. Tiles are sustainably produced using recycled materials and feature world class connection lugs that will last beyond the competition's. A Safe-Flex Floor System works as hard as you do to protect your most important asset—your employees.