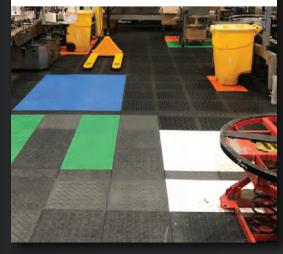

benefits. For us, safety means mitigation of hazards, and prevention of injury and fatigue. Contact Us info@safe-flex.com

Safe-Flex.com



1-877-578-0101





# **EDGES & CORNERS**

Bevelled edges ensure safe on-and-off mat traffic. Also available in gritted and anti-microbial formulations.



# **COLORS**

All tiles are available in several stocked and colors. Can also be branded with logos or symbols.

Feedback is very positive from the floor. Those workers who are standing on them all day say that they are amazed at how much better they feel at the end of their shift after the installation of the Safe-Flex floor.

Manufacturing Engineer, Detroit

# **Before**

COSTLY AND INFERIOR METHODS TO DEMARCATE IMPORTANT AREAS



# **After**

WALL-TO-WALL CUSTOM SOLUTION FOR A VARIETY OF NEEDS





# WORKS AS HARD AS YOU DO



WE DIVERT
2M LBS
OF PVC FROM
LANDFILLS
ANNUALLY

1-877-578-0101 info@safe-flex.com

safe-flex.com











The Safe-Flex Floor System is a premium, flexible and safe modular industrial flooring solution that solves challenges faced by many organizations. The patented Compression Flex construction provides the industry's top anti-fatigue support. The floor system can be custom fit or purchased in ready-made standard kits. The anti-slip varieties work in wet or even oily environments, and bevelled edges ensure that workplace slips, trips and falls are greatly reduced. The ESD and anti-microbial options provide additional environmental control. All matting options are impervious to most chemicals and are class 1 fire resistant. Tiles are sustainably produced