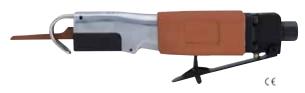

# **RECIPROCATING AIR SAW**

#### Model No. 5300A

- · Comfort Grip Handle
- 10,000 strokes per minute
- Adjustable Blade Guard
- · Lockoff lever throttle
- · Built-in speed regulator
- Weight 1.8 lbs. (0.8 kg)
- Length: 9.2" (235 mm)
- Air inlet size: 1/4" NPT
- Recommended hose size: 5/16" (8 mm)