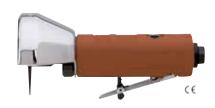

# **CUT-OFF TOOL**

#### Model No. 5564A

- · Rear exhaust
- Comfort Grip
- Lockoff lever throttle
- Aluminum housing
- Free speed: 21,000 rpm
- Blade Diameter: 3" (76 mm)
- Weight: 1.8 lb (0.08 kg)
- Length: 8" (203 mm)
- Air inlet size: 1/4" NPT
- Recommended hose size: 3/8" (10 mm)
- 3/8" Arbor