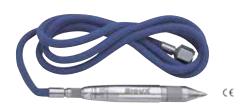

# **AIR ENGRAVING PEN**

#### Model No. 5980

- 13,000 cycles per minute
- . Replaceable carbide tipped points
- Twist throttle
- 59" (1500 mm) hose
- 1/4" NPT air fitting
- High quality stainless steel housing
- Replaceable engraving points