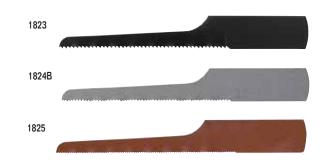

# **BI-METAL SAW BLADE (5 PACK)**

| Part Number | Description             | Length     |
|-------------|-------------------------|------------|
| 1823        | Bi-Metal Blade - 18 TPI | 4" (100mm) |
| 1824B       | Bi-Metal Blade - 24 TPI | 4" (100mm) |
| 1825        | Bi-Metal Blade - 32 TPI | 4" (100mm) |