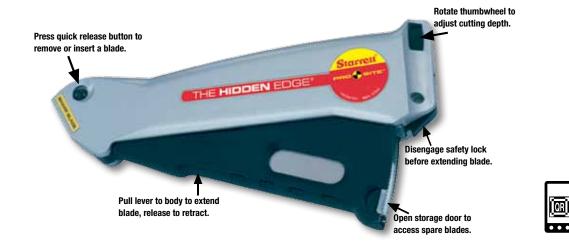

## Hidden Edge<sup>®</sup> Utility Knife

The Hidden Edge<sup>®</sup> Utility Knife is the latest addition to Starrett's ProSite<sup>™</sup> Series of professional tools.

This innovative knife keeps the blade safely tucked away when not in use, yet instantly available by simply releasing the safety lock and squeezing the lever to the knife body.

The cutting depth is easily and accurately adjusted with a thumbwheel. With quick release blade change and storage for spares in the lever, blade changes are fast, safe, and tool-free - you **do not** have to take this knife apart to change the blade.