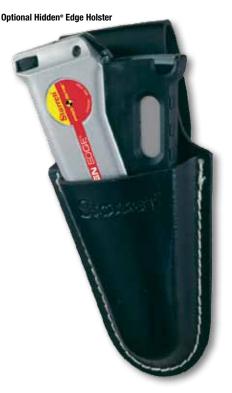

An optional belt holster is also available. Hidden Edge<sup>®</sup> represents a new level in the evolution of utility knives. After only a few hours, you will wonder how you ever got by with your old-fashioned knife.

## Hidden Edge<sup>®</sup> Utility Knife

| Cat. No. | EDP   | Description                |
|----------|-------|----------------------------|
| S011     | 67584 | Hidden Edge® Utility Knife |
| 968      | 67981 | Hidden Edge® Belt Holster  |