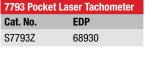

## 7793 Pocket Laser Tachometer

This portable tachometer can operate up to 25 feet from a reflective target using a laser light source. Its ergonomic design allows, safe, direct line-of-sight viewing of both target and display at the same time, with a non-slip rubber surface for single hand operation.

This powerful 32 function Tachometer/Ratemeter, Totalizer/Counter and Timer (stopwatch), is programmable in both inch and metric rates.

## **Features**

- Includes Tachometer, RCA, Contact tips, 10cm linear contact wheel, 5' of T-5 reflective tape,
   (2) "AA" batteries, latching carrying case
- · Accepts remote contact assembly
- · Accepts remote sensors (optional)
- · TTL pulse output
- Auto ranging/fixed decimal (user selectable)
- English and metric rates
- · Tripod mounting bushing
- On-target and low battery indicators
- · Rugged rubberized housing
- NIST traceable certificate of calibration included