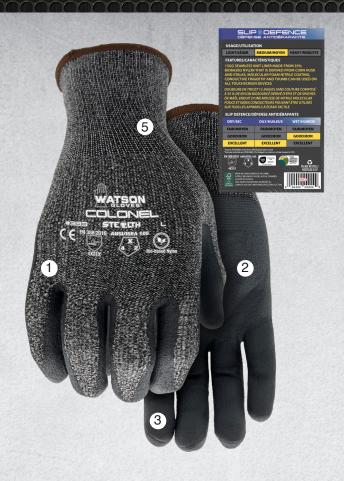

# 333 Stealth Colonel

Bio-based nylon made from corn husks

## **BIO-BASED NYLON**

15gg seamless knit liner made from 17% ReStalk™ bio-based nylon, that is derived from corn husks and stalks, provides 4-way stretch for maximum comfort

# **FOAM NITRILE PALM**

Molecule foam nitrile palm coating reduces water consumption by 80% during the manufacturing process versus regular nitrile

2

# **TOUCHSCREEN COATING**

Conductive coating on palm and fingers can be used on all touchscreen devices

#### **ERGONOMICALLY FORMED**

Ergonomically formed to reduce hand fatigue

### SNUG-FITTING KNIT WRIST

Snug-fitting knit wrist keeps out dirt and debris

A bio-based product is comprised partly of either biological materials, including renewable domestic agricultural materials such as corn or sugar cane, forestry, or marine materials such as plants. Bio-based fibres provide an alternative to petroleum derived products such as virgin nylon. Using bio-based fibres reduces  $\rm CO_2$  emissions during production versus virgin nylon. ASTM D6866-18 shows 17% biobased carbon content.

# COATED

| PRODUCT # I<br>NAME I BRAND |                                                    | 333<br>COLONEL   STEALTH            | RATINGS I<br>TECHNOLOGIES | EN388 EN 407:2020 ANSI/ISEA 105 4X21X X1XXXX 4 2     |
|-----------------------------|----------------------------------------------------|-------------------------------------|---------------------------|------------------------------------------------------|
| SIZE I<br>PACK              |                                                    | S–XXL                               | ICONS                     | ReStalk BIO-BASED                                    |
| UPC                         | S 065537919898<br>M 065537919904<br>L 065537919911 | XL 065537919928<br>XXL 065537919935 | APPLICATIONS              | General Construction<br>Landscaping<br>Manufacturing |