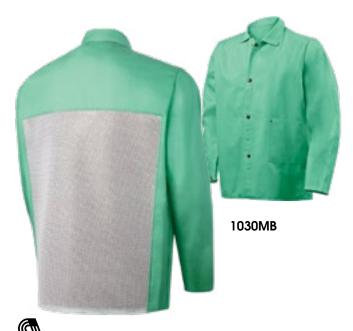

## In this unique design, the breathable and stretchable FR mesh back maximizes ventilation for comfort and freedom of movement

- Weldlite<sup>™</sup> 9 oz flame retardant 100% cotton jacket with flame retardant polyester mesh back
- Stretchable mesh back creates secure and snug fit, while allowing freedom of movement
- Breathable mesh back maximizes ventilation
- Relaxed fit design offers comfort for all-day wearability
- Adjustable snap wrist, and large inside pocket
- Leather reinforced, black anodized non-reflective snaps
- Meets ASTM D6413-10

| ltem   | Length | Weight | Color | Sizes |
|--------|--------|--------|-------|-------|
| 1030MB | 30"    | 9 oz   | Green | S-5X  |