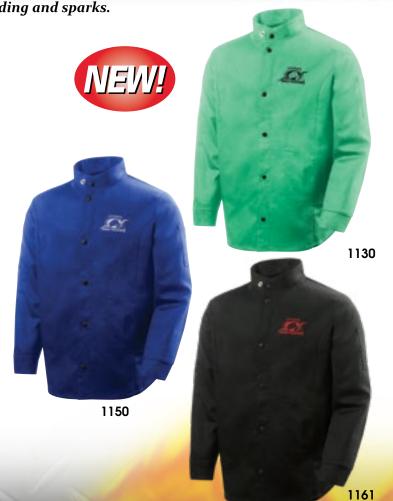

## FLAME RETARDANT COTTON CLOTHING

Where innovation meets style - The Pro-Series<sup>™</sup> unique design offers outstanding comfort, durability and protection from light welding and sparks.

## Pro-Series<sup>™</sup> Weldlite<sup>™</sup> Jacket

- 9 oz flame retardant 100% cotton Weldlite™ fabric; meets ASTM D6413-10
- 30" length with elongated front
- Relaxed fit design offers comfort for all-day wearability
- Adjustable snap wrist, and large inside pocket
- Stand-up/roll-down collar snaps securely in place to protect neck
- Soapstone pocket on each sleeve
- Leather reinforced, black anodized non-reflective snaps
- Weldlite™ high quality fabric is anti-static, rot and mildew resistant
- Maintains its flame resistance for up to 50 home or 25 commercial washings
- No imprint on back

| Item | Length | Weight | Color | Sizes |
|------|--------|--------|-------|-------|
| 1130 | 30"    | 9 oz   | Green | S-4XL |
| 1150 | 30"    | 9 oz   | Blue  | S-4XL |
| 1161 | 30"    | 9 oz   | Black | XS-5X |