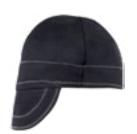

### **CF™ SERIES BEANIE CAP**

Carbonized fiber fabric blended with para-aramid strengthening fibers makes the CF™ material permanently flame resistant, tough, lightweight, breathable, and comfortable. (For more information on CF™ fabric and products, see pages 6-7)

#### **KKCFS**

- Woven CF™ carbonized fiber fabric
- Flame and heat resistant
- Sewn with Nomex® thread
- One size fits most