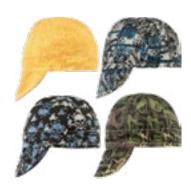

# **KRAZY KAPS™**

Reversible Krazy Kaps<sup>TM</sup> have colorful patterns on one side and solid color on reverse. Welders Krazy Kap<sup>TM</sup> is soft, breathable, absorbent cotton; protects head/hair under helmet or hard hat. Soft visor protects forehead or back of neck

- 100% cotton
- Wide band elastic on sides with 3" X 8" soft visor
- Reversible and machine washable
- 12-pack assortment
- Not flame retardant

**KK001-L:** One size fits most (S-L) **KK001-X:** One size fits most (M-XL)