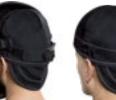

# **KRAZY KAPS™**

Reversible Krazy Kaps<sup>TM</sup> have colorful patterns on one side and solid color on reverse. Welders Krazy Kap<sup>TM</sup> is soft, breathable, absorbent cotton; protects head/hair under helmet or hard hat. Soft visor protects forehead or back of neck

- 100% cotton
- Wide band elastic on sides with 3" X 8" soft visor
- Reversible and machine washable
- 12-pack assortment
- Not flame retardant

**KK001-L:** One size fits most (S-L) **KK001-X:** One size fits most (M-XL)