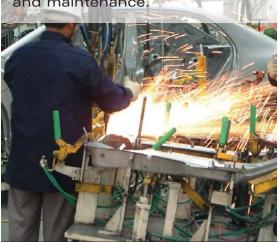

#### **APPLICATIONS:**

Steel Mills Car/Automotive Construction Maintenance

Preferred choice for countless general purpose applications, such as metal work, assembly and maintenance.

650G

## Canuck, Premium Quality Clute Pattern Gloves

Only the very best materials make it into our Canuck series leather palm gloves. Selected preshrunk 1.3 mm split leather, full 8 oz. cotton twill and 12's cotton stockinette knitwrist cuffing. Our consistent high quality and unmatched rewashing characteristics and outstanding abrasion resistance has made the Canuck series the safe and preferred choice for countless general purpose applications, such as metal work, assembly and maintenance.