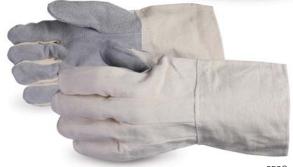

650 Clute cut, knitwrist, Mens or Ladies (650L)

Clute cut, all Leather no-seam index finger, knitwrist, Mens or Ladies (630KL)

650G Clute cut, Cotton gauntlet cuff, Mens

630K