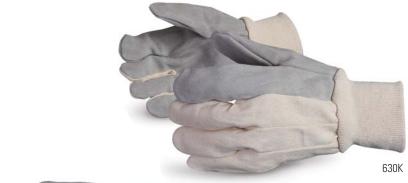

650 Clute cut, knitwrist, Mens or Ladies (650L)

Clute cut, all Leather no-seam index finger, knitwrist, Mens or Ladies (630KL)

650G Clute cut, Cotton gauntlet cuff, Mens

630K