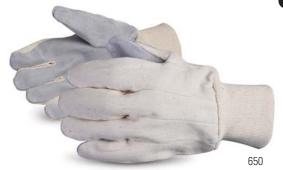

650 Clute cut, knitwrist, Mens or Ladies (650L)

Clute cut, all Leather no-seam index finger, knitwrist, Mens or Ladies (630KL)

650G Clute cut, Cotton gauntlet cuff, Mens

630K