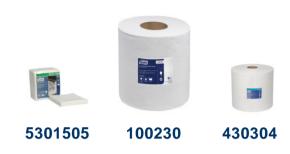

|                  | Consumer unit | Transport unit | Pallet        |
| SCC              | 73286622839   | 10073286622836 | 7322540845945 |
| Items            | 110           | 1980           | 0             |
| Consumer units   | -             | 18             | 0             |
| Height           | -             | 15.3 in        | 92 in         |
| Width            | -             | 17.1 in        | 39 in         |
| Length           | -             | 19.6 in        | 51 in         |
| Volume           | -             | 3 ft3          | 107 ft3       |
| Net weight       | -             | 13.5 lb        | -             |
| Gross weight     | -             | 18.5 lb        | -             |
| Packing material | Box           | Carton         | -             |

## **Alternative products**



## **Product certificates**



## **Contact**

SCA AfH Professional Hygiene

Cira Centre, Suite 2600 2929 Arch Street Philadelphia, PA 19104

Phone: 866-SCA-TORK (866-722-8675)