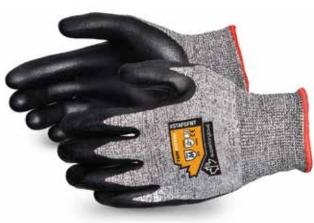

## **TENACTIV**<sup>TM</sup>

13-GAUGE GREY KNIT CUT-RESISTANT GLOVE WITH FOAM NITRILE PALMS

#### **FEATURES**

- 13-gauge knit offers great balance between high dexterity and high abrasion resistance
- TenActiv<sup>™</sup> yarn is comfortable, breathable and will not absorb sweat/moisture
- Black foam nitrile palm coating acts like sponge for better grip in wet and oily conditions
- Color of glove hides dirt to extend life in between washes