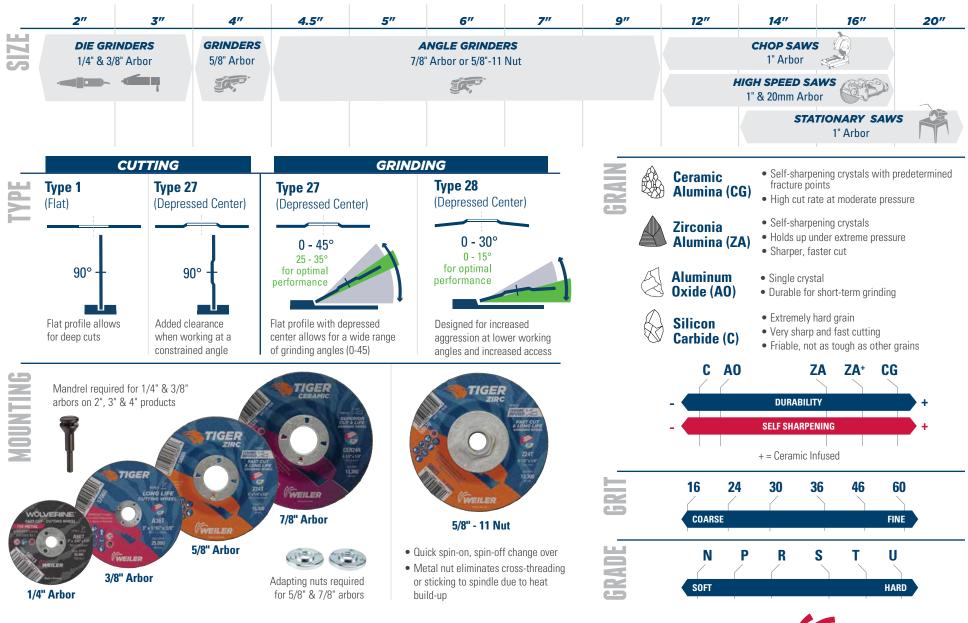

WOLVERINE

Carbon Steel, Cast Iron and general purpose metal use

**C** - 1

When selecting a wheel, always choose the thinnest wheel that will perform the cut while maintaining desired product life.

Carbon Steel