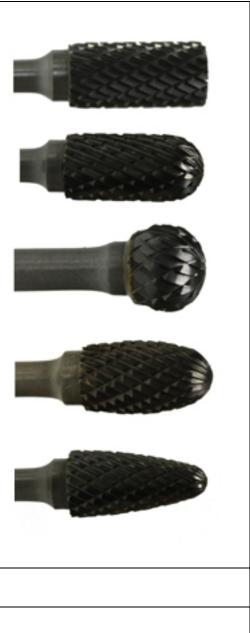

## Product Specifications: Carbide Burrs

| Part Number:              | SA-5-IDI                      |                     |  |
|---------------------------|-------------------------------|---------------------|--|
| Description:              | IDI CARBIDE BUR DOUBLE CUT    |                     |  |
| Head Shape:               | Cylindrical Plain end         |                     |  |
| Cut:                      | Double Cut                    |                     |  |
| Structure:                | Brazed                        |                     |  |
| Shank Size:               | 0.25                          | Inch                |  |
|                           | 6.35                          | MM                  |  |
| Shank Length:             | 2                             | Inch                |  |
|                           | 50.8                          | MM                  |  |
| Cutting Dia.:             | 0.5                           | Inch                |  |
|                           | 12.7                          | MM                  |  |
| Cut Length:               | 1                             | Inch                |  |
|                           | 25.4                          | ММ                  |  |
| Weight:                   | 0.15 lbs.                     |                     |  |
| Packaging:                | Plastic tube with two end cap |                     |  |
| Master Case Qty           | 240                           |                     |  |
| ANSI Standard<br>Testing: | -                             | Standard<br>Number: |  |
| Testing Date:             | -                             | Testing Company:    |  |