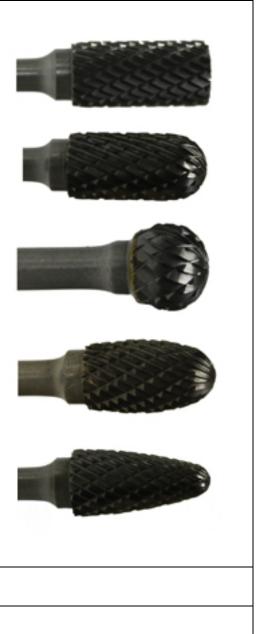

## Product Specifications: Carbide Burrs

| <b>F</b>                  |                                        |                     |          | 1 |
|---------------------------|----------------------------------------|---------------------|----------|---|
| Part Number:              | SC-2L6-IDI                             |                     |          |   |
| Description:              | IDI CARBIDE BUR DOUBLE CUT LG<br>SHANK |                     |          |   |
| Head Shape:               | Cylindrical w/ball end                 |                     |          |   |
| Cut:                      | Double Cut                             |                     |          |   |
| Structure:                | Brazed                                 |                     |          |   |
| Shank Size:               | 0.25                                   |                     | Inch     |   |
|                           | 6.35                                   |                     | MM       |   |
| Shank Length:             | 5.15                                   |                     | Inch     |   |
|                           | 130.95                                 |                     | MM       |   |
| Cutting Dia.:             | 0.31                                   |                     | Inch     |   |
|                           | 7.94                                   |                     | MM       |   |
| Cut Length:               | 0.75                                   |                     | Inch     |   |
|                           | 19.05                                  |                     | ММ       |   |
| Weight:                   | 0.15 lbs.                              |                     |          |   |
| Packaging:                | Plastic tube with two end cap          |                     |          |   |
| Master Case Qty           | 200                                    |                     |          |   |
| ANSI Standard<br>Testing: | -                                      | Standard<br>Number: |          | - |
| Testing Date:             | -                                      | Testing             | Company: | - |