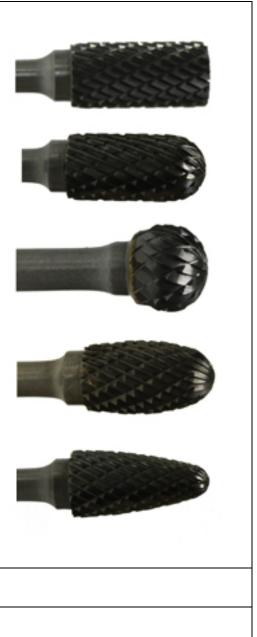

## Product Specifications: Carbide Burrs

| Part Number:              | SE-3L6-IDI                             |                  |      |   |
|---------------------------|----------------------------------------|------------------|------|---|
| Description:              | IDI CARBIDE BUR DOUBLE CUT LG<br>SHANK |                  |      |   |
| Head Shape:               | Oval                                   |                  |      |   |
| Cut:                      | Double Cut                             |                  |      |   |
| Structure:                | Brazed                                 |                  |      |   |
| Shank Size:               | 0.25                                   |                  | Inch |   |
|                           | 6.35                                   |                  | ММ   |   |
| Shank Length:             | 5.28                                   |                  | Inch |   |
|                           | 134.12                                 |                  | ММ   |   |
| Cutting Dia.:             | 0.37                                   |                  | Inch |   |
|                           | 9.53                                   |                  | ММ   |   |
| Cut Length:               | 0.62                                   |                  | Inch |   |
|                           | 15.88                                  |                  | MM   |   |
| Weight:                   | 0.15 lbs.                              |                  |      |   |
| Packaging:                | Plastic tube with two end cap          |                  |      |   |
| Master Case Qty           | 120                                    |                  |      |   |
| ANSI Standard<br>Testing: | - Standard<br>Number:                  |                  | -    |   |
| Testing Date:             | -                                      | Testing Company: |      | - |