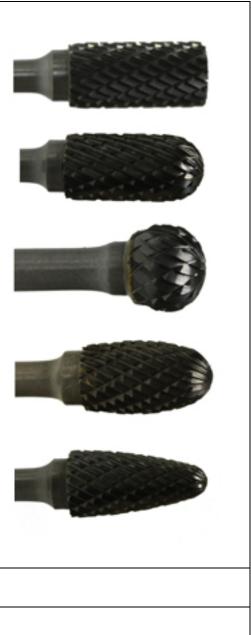

## Product Specifications: Carbide Burrs

|                           |                               |         |                     | - |
|---------------------------|-------------------------------|---------|---------------------|---|
| Part Number:              | SF-7-IDI                      |         |                     |   |
| Description:              | IDI CARBIDE BUR DOUBLE CUT    |         |                     |   |
| Head Shape:               | Round tree                    |         |                     |   |
| Cut:                      | Double Cut                    |         |                     |   |
| Structure:                | Brazed                        |         |                     |   |
| Shank Size:               | 0.25                          |         | Inch                |   |
|                           | 6.35                          |         | MM                  |   |
| Shank Length:             | 2                             |         | Inch                |   |
|                           | 50.8                          |         | MM                  |   |
| Cutting Dia.:             | 0.75                          |         | Inch                |   |
|                           | 19.05                         |         | MM                  |   |
| Cut Length:               | 1                             |         | Inch                |   |
|                           | 25.4                          |         | MM                  |   |
| Weight:                   | 0.15 lbs.                     |         |                     |   |
| Packaging:                | Plastic tube with two end cap |         |                     |   |
| Master Case Qty           | 80                            |         |                     |   |
| ANSI Standard<br>Testing: | -                             |         | Standard<br>Number: | - |
| Testing Date:             | -                             | Testing | Company:            | - |