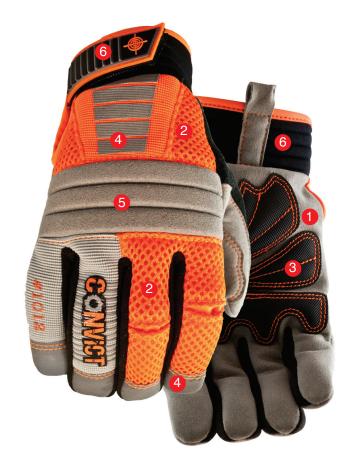

### MICROFIBRE PALM

Breathable and hard-wearing microfibre palm for strength and durability

## **AIR-FLOW MESH**

Breathable air-flow mesh back and fingers keeps hands cool and comfortable

## **PVC PALM PATCHES**

PVC palm patches provides a sure-grip

# REFLECTIVE FINGERS

"Be safe, be seen" with hi-vis reflective fingertips and strips on back

#### **EVA KNUCKLE BAR**

EVA knuckle bar provides added protection

## **NEOPRENE CUFF**

Neoprene cuff with secure Velcro® closure keeps out dirt and debris

### MADE FOR WOMEN

Made for a woman's hand