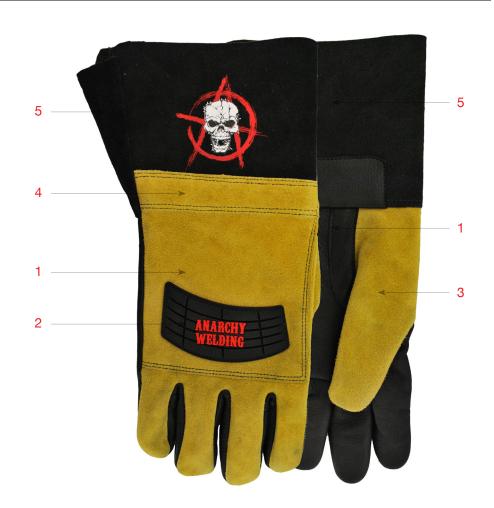

## FEATURES + BENEFITS

- Heavyweight split cowhide leather back with full-grain deerskin leather palm offers excellent strength and dexterity
- 2 Flame resistant heavy duty rubber on knuckle bar for ultimate performance and protection against flames
- 3 Straight thumb
- 4 Reinforced welted seams and left hand back patch for added protection
- 5 5" gauntlet style cuff with leather gore provides additional protection to forearms
- 6 Unlined