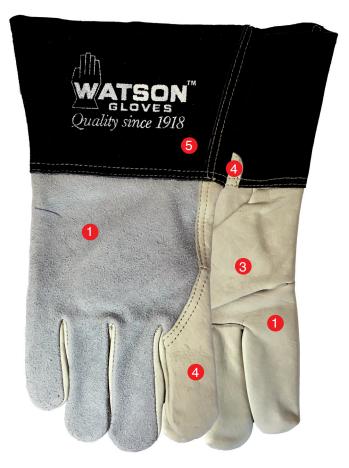

## **FULL-GRAIN COWHIDE**

Smooth full-grain cowhide leather palm and split cowhide leather back for strength and durability

## **CLASSIC GUNN CUT**

Classic gunn cut with wing thumb has seams set away from working area of fingers for a comfortable fit

#### 4 FULL LEATHER INDEX FINGER

Full leather index finger, welted seams and pulse protector for additional reinforcement and protection

## **GAUNTLET CUFF**

Gauntlet style cuff with leather gore for additional wrist and forearm protection

05/31/2016