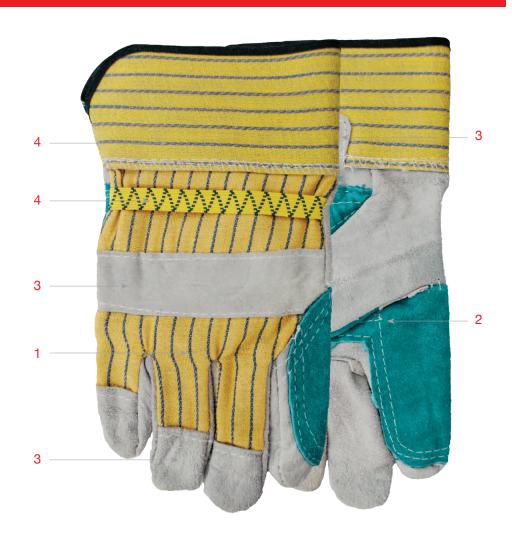

## FEATURES + BENEFITS

- 1 Durable split cowhide leather with breathable cotton drill back keeps hands cool and comfortable
- 2 Outside double leather palm, index finger reinforcement for additional padding and protection
- 3 Full leather index finger, knuckle bar and pulse protector for added reinforcement and protection
- 4 Snug-fitting outside elastic wrist with slip-on style safety cuff for quick and easy removal