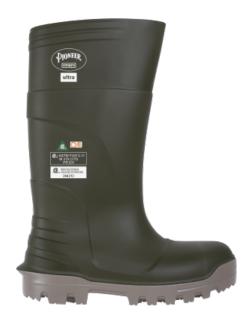

## RANPRO ULTRA -50°C COMPOSITE TOE/PLATE PU BOOTS - SIZE 11

Product # V4240140-11 | Model # B105FUL.GR

- Rated for -50°C
- Composite toe and non-metallic midsole provides full safety protection and increased thermal insulation in cold weather
- Omega/EH rated
- Winter tire inspired tread pattern features wider and deeper dispersion lines designed to pull water up and away from the contact point between the sole and ground for greater slip resistance
- Aggressive tread design to provide superior traction in snow and mud