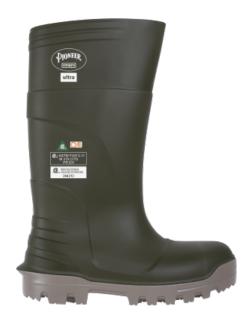

## RANPRO ULTRA -50°C COMPOSITE TOE/PLATE PU BOOTS - SIZE 12

Product # V4240140-12 | Model # B105FUL.GR

- Rated for -50°C
- Composite toe and non-metallic midsole provides full safety protection and increased thermal insulation in cold weather
- Omega/EH rated
- Winter tire inspired tread pattern features wider and deeper dispersion lines designed to pull water up and away from the contact point between the sole and ground for greater slip resistance
- Aggressive tread design to provide superior traction in snow and mud