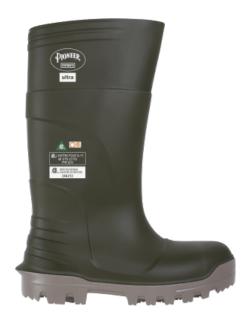

## RANPRO ULTRA -50°C COMPOSITE TOE/PLATE PU BOOTS - SIZE 13

Product # V4240140-13 | Model # B105FUL.GR

- Rated for -50°C
- Composite toe and non-metallic midsole provides full safety protection and increased thermal insulation in cold weather
- Omega/EH rated
- Winter tire inspired tread pattern features wider and deeper dispersion lines designed to pull water up and away from the contact point between the sole and ground for greater slip resistance
- Aggressive tread design to provide superior traction in snow and mud