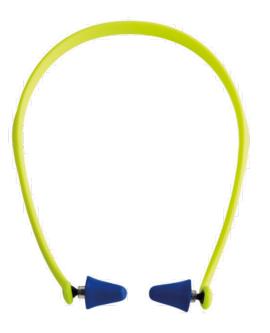

## EAR PLUGS - PREMIUM BANDED - 1 PER BAG

Product # S23430 | Model #

- Banded ear plugs are designed to wear around the neck when not in use
- Ensures workers always have quality hearing protection when required
- Ideal for regular and intermittent applications easily installed or removed

surewerx.com

- Compliance enforcement is made easy due to the Hi-Viz green band
- Specially designed band shape is curved at the plug end keeps the ear pods up and away from dirty and contaminated surfaces when not in use